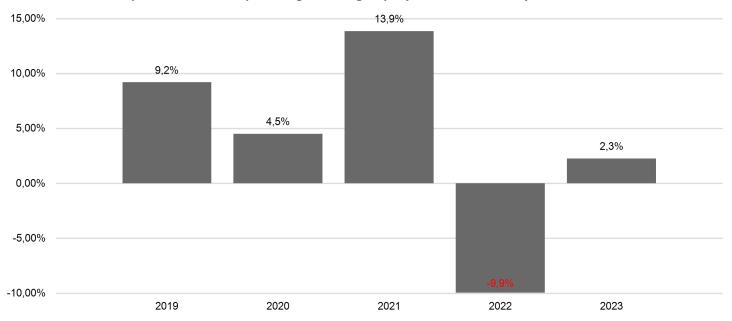

## **Past Performance**

This chart shows the fund's performance as the percentage loss or gain per year over the last 10 years.

Past performance is not a reliable indicator of future performance. Markets could develop very differently in the future. It can help you to assess how the fund has been managed in the past.

Performance is shown after deduction of ongoing charges. Any entry and exit charges are excluded from the calculation.

The unit class was established in 2019.

Performance was calculated in EUR.

The unit class inherits the historical performance of the transferring unit class I of the "DJE Concept". The historical performance has been taken over by the DJE Investment S.A. and relates to the period since first issue of unit class I of the "DJE Concept" in 2001 till 30 September 2019. The "DJE - Concept" has essentially the same investment strategy.